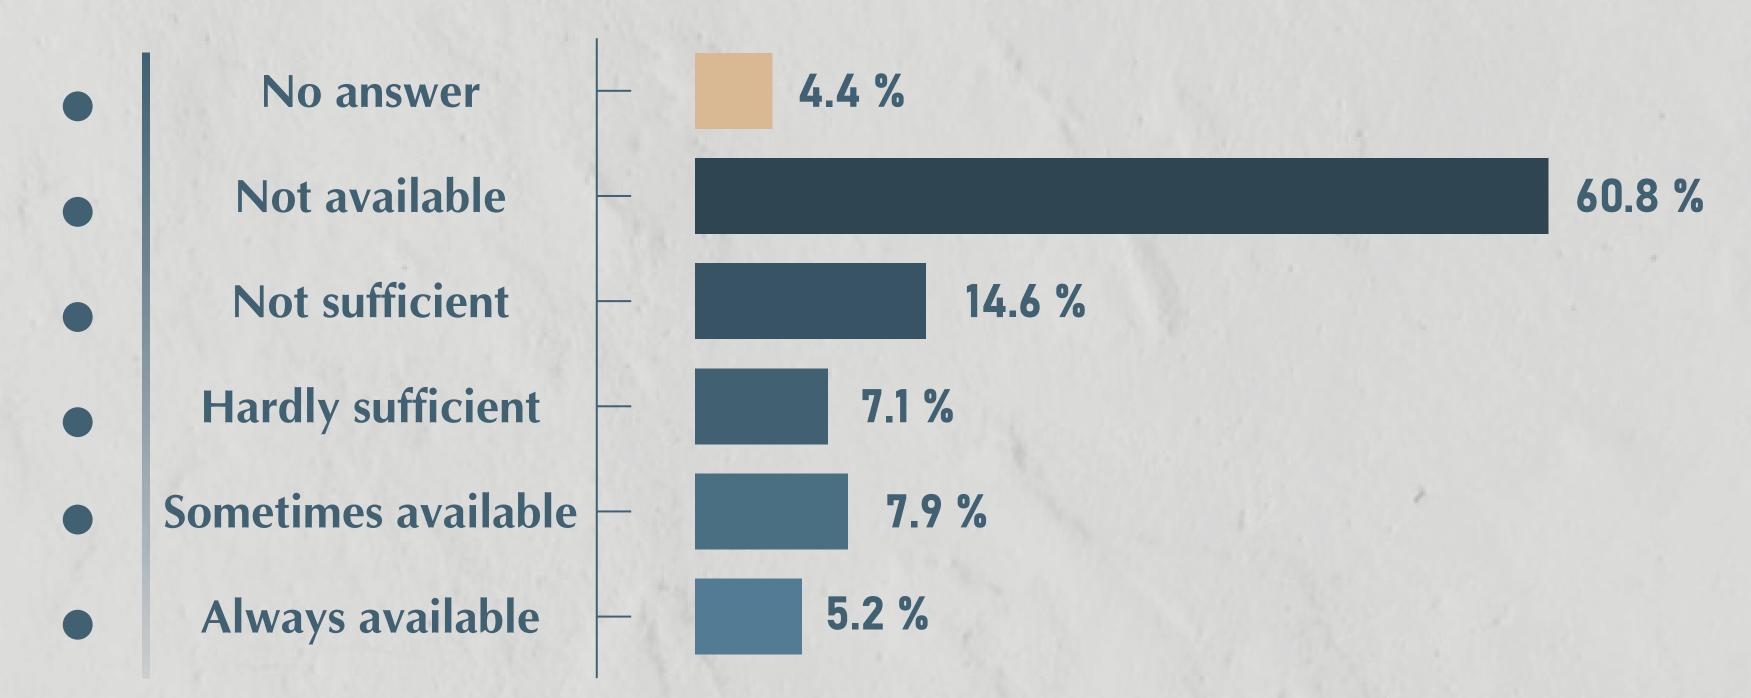

#### How do you evaluate the availability of medical and educational services?

| 4.4 %       | No answer                                                                                                                                                                                                                                                                                                                                                                                                                                                                                                                                                                                                                                                                                                                                                                                                                                                                                                                                                                                                                                                                                                                                                                                                                                                                                                                                                                                                                                                                                                                                                                                                                                                                                                                                                                                                                                                                                                                                                                                                                                                                                                                      | 4.4 %         |
|-------------|--------------------------------------------------------------------------------------------------------------------------------------------------------------------------------------------------------------------------------------------------------------------------------------------------------------------------------------------------------------------------------------------------------------------------------------------------------------------------------------------------------------------------------------------------------------------------------------------------------------------------------------------------------------------------------------------------------------------------------------------------------------------------------------------------------------------------------------------------------------------------------------------------------------------------------------------------------------------------------------------------------------------------------------------------------------------------------------------------------------------------------------------------------------------------------------------------------------------------------------------------------------------------------------------------------------------------------------------------------------------------------------------------------------------------------------------------------------------------------------------------------------------------------------------------------------------------------------------------------------------------------------------------------------------------------------------------------------------------------------------------------------------------------------------------------------------------------------------------------------------------------------------------------------------------------------------------------------------------------------------------------------------------------------------------------------------------------------------------------------------------------|---------------|
|             |                                                                                                                                                                                                                                                                                                                                                                                                                                                                                                                                                                                                                                                                                                                                                                                                                                                                                                                                                                                                                                                                                                                                                                                                                                                                                                                                                                                                                                                                                                                                                                                                                                                                                                                                                                                                                                                                                                                                                                                                                                                                                                                                |               |
| 7.7 %       | Not available                                                                                                                                                                                                                                                                                                                                                                                                                                                                                                                                                                                                                                                                                                                                                                                                                                                                                                                                                                                                                                                                                                                                                                                                                                                                                                                                                                                                                                                                                                                                                                                                                                                                                                                                                                                                                                                                                                                                                                                                                                                                                                                  | 60.8 %        |
|             |                                                                                                                                                                                                                                                                                                                                                                                                                                                                                                                                                                                                                                                                                                                                                                                                                                                                                                                                                                                                                                                                                                                                                                                                                                                                                                                                                                                                                                                                                                                                                                                                                                                                                                                                                                                                                                                                                                                                                                                                                                                                                                                                |               |
| 17.2 %      | Not sufficient                                                                                                                                                                                                                                                                                                                                                                                                                                                                                                                                                                                                                                                                                                                                                                                                                                                                                                                                                                                                                                                                                                                                                                                                                                                                                                                                                                                                                                                                                                                                                                                                                                                                                                                                                                                                                                                                                                                                                                                                                                                                                                                 | 14.6 %        |
|             |                                                                                                                                                                                                                                                                                                                                                                                                                                                                                                                                                                                                                                                                                                                                                                                                                                                                                                                                                                                                                                                                                                                                                                                                                                                                                                                                                                                                                                                                                                                                                                                                                                                                                                                                                                                                                                                                                                                                                                                                                                                                                                                                |               |
| 16.0 %      | Hardly sufficient                                                                                                                                                                                                                                                                                                                                                                                                                                                                                                                                                                                                                                                                                                                                                                                                                                                                                                                                                                                                                                                                                                                                                                                                                                                                                                                                                                                                                                                                                                                                                                                                                                                                                                                                                                                                                                                                                                                                                                                                                                                                                                              | 7.1 %         |
| Land Galler |                                                                                                                                                                                                                                                                                                                                                                                                                                                                                                                                                                                                                                                                                                                                                                                                                                                                                                                                                                                                                                                                                                                                                                                                                                                                                                                                                                                                                                                                                                                                                                                                                                                                                                                                                                                                                                                                                                                                                                                                                                                                                                                                |               |
| 18.8 %      | Sometimes available                                                                                                                                                                                                                                                                                                                                                                                                                                                                                                                                                                                                                                                                                                                                                                                                                                                                                                                                                                                                                                                                                                                                                                                                                                                                                                                                                                                                                                                                                                                                                                                                                                                                                                                                                                                                                                                                                                                                                                                                                                                                                                            | 7.9 %         |
|             | A STATE OF THE STA | A STORE STATE |
| 35.9 %      | Always available                                                                                                                                                                                                                                                                                                                                                                                                                                                                                                                                                                                                                                                                                                                                                                                                                                                                                                                                                                                                                                                                                                                                                                                                                                                                                                                                                                                                                                                                                                                                                                                                                                                                                                                                                                                                                                                                                                                                                                                                                                                                                                               | 5.2 %         |
|             |                                                                                                                                                                                                                                                                                                                                                                                                                                                                                                                                                                                                                                                                                                                                                                                                                                                                                                                                                                                                                                                                                                                                                                                                                                                                                                                                                                                                                                                                                                                                                                                                                                                                                                                                                                                                                                                                                                                                                                                                                                                                                                                                |               |