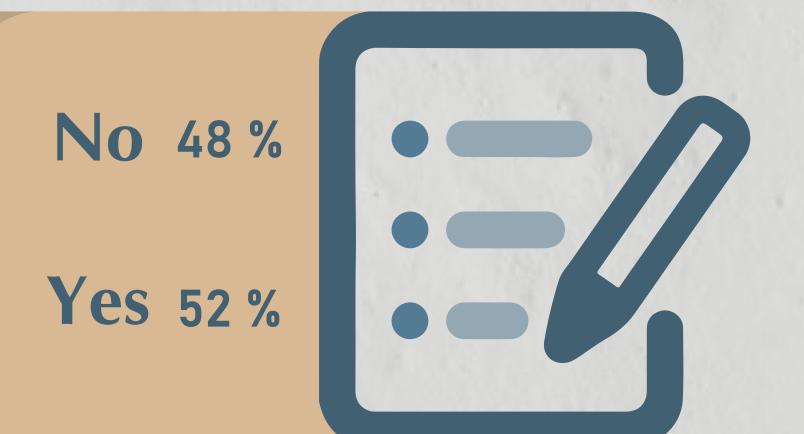

## What would have happened to you in case you did not leave?

When Survival Choices Vanish; Coercive Elements of the "Reconciliation Agreements" Why was staying not an option?

Did you, yourself, decide to leave or were you ordered to do that?