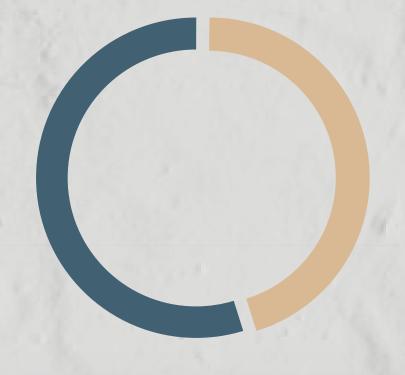

- Good or very good
- 39 % Neither good nor bad
- 7 % Bad or very bad

Do you feel that you are accepted in your new community?

Accepted or fully accepted 61 %

Relatively accepted 32 %

Have you experienced any discrimination towards you since your arrival?