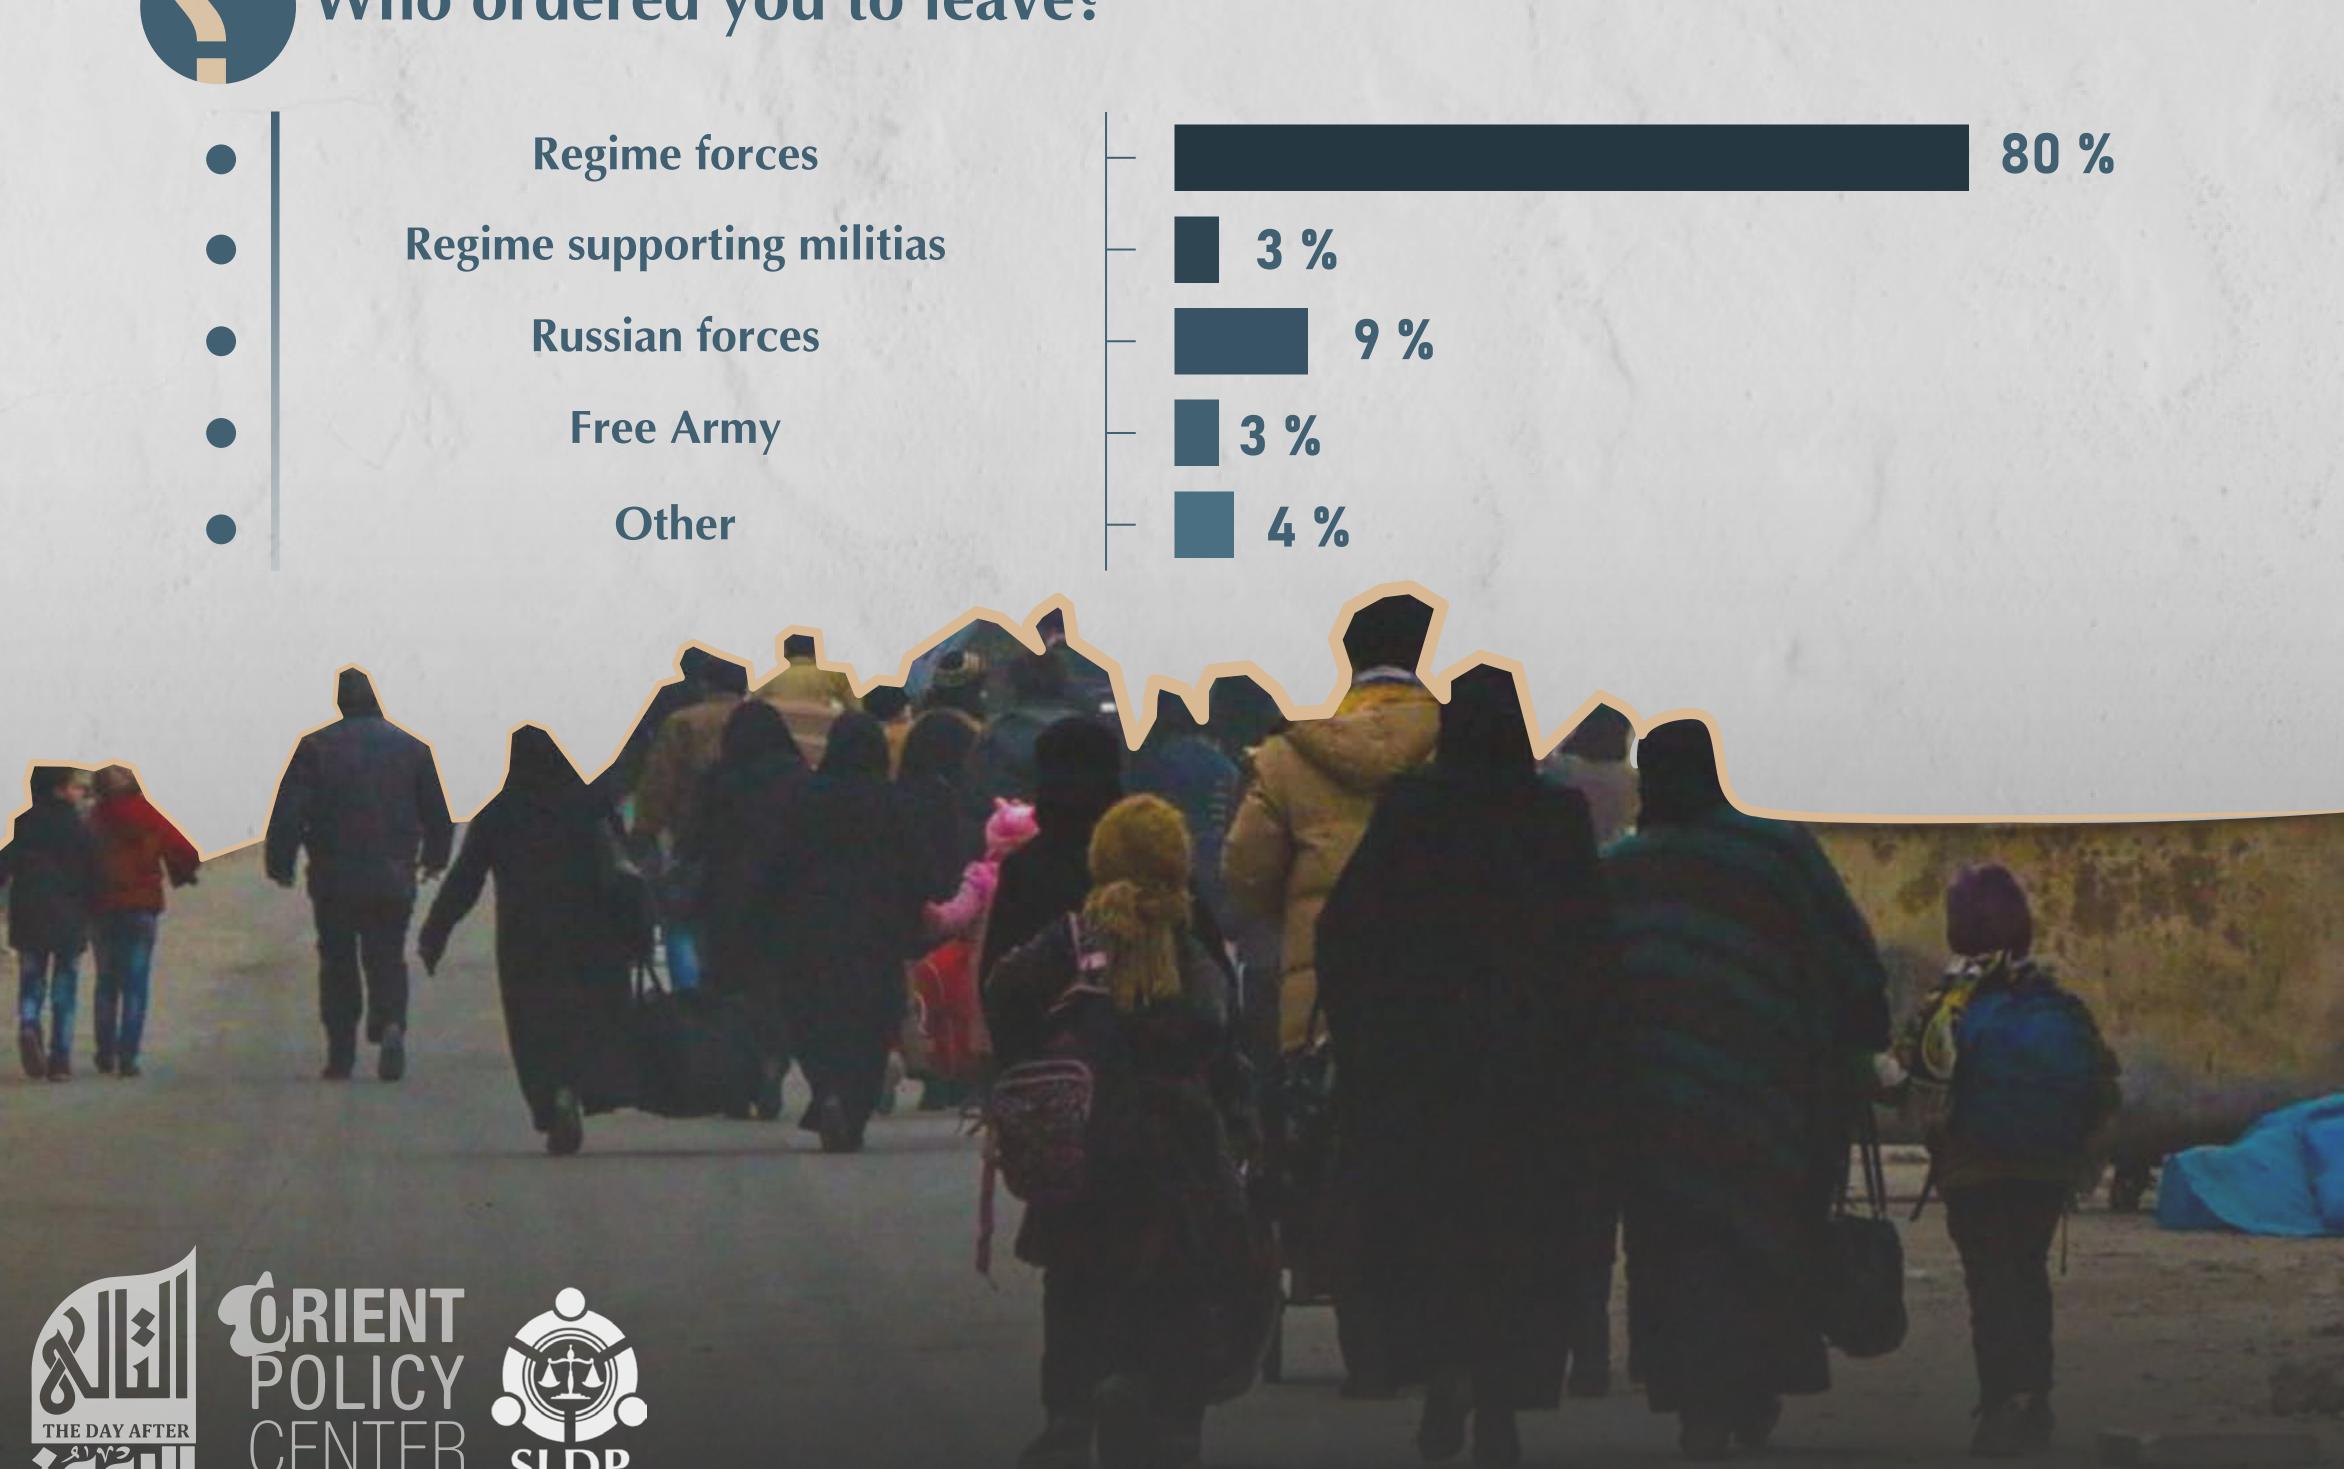

# Who ordered you to leave?

When Survival Choices Vanish; Coercive Elements of the "Reconciliation Agreements" The role played by displaced people in negotiations and "reconciliation" agreements

Did you participate in selecting the negotiators in your region before displacement?