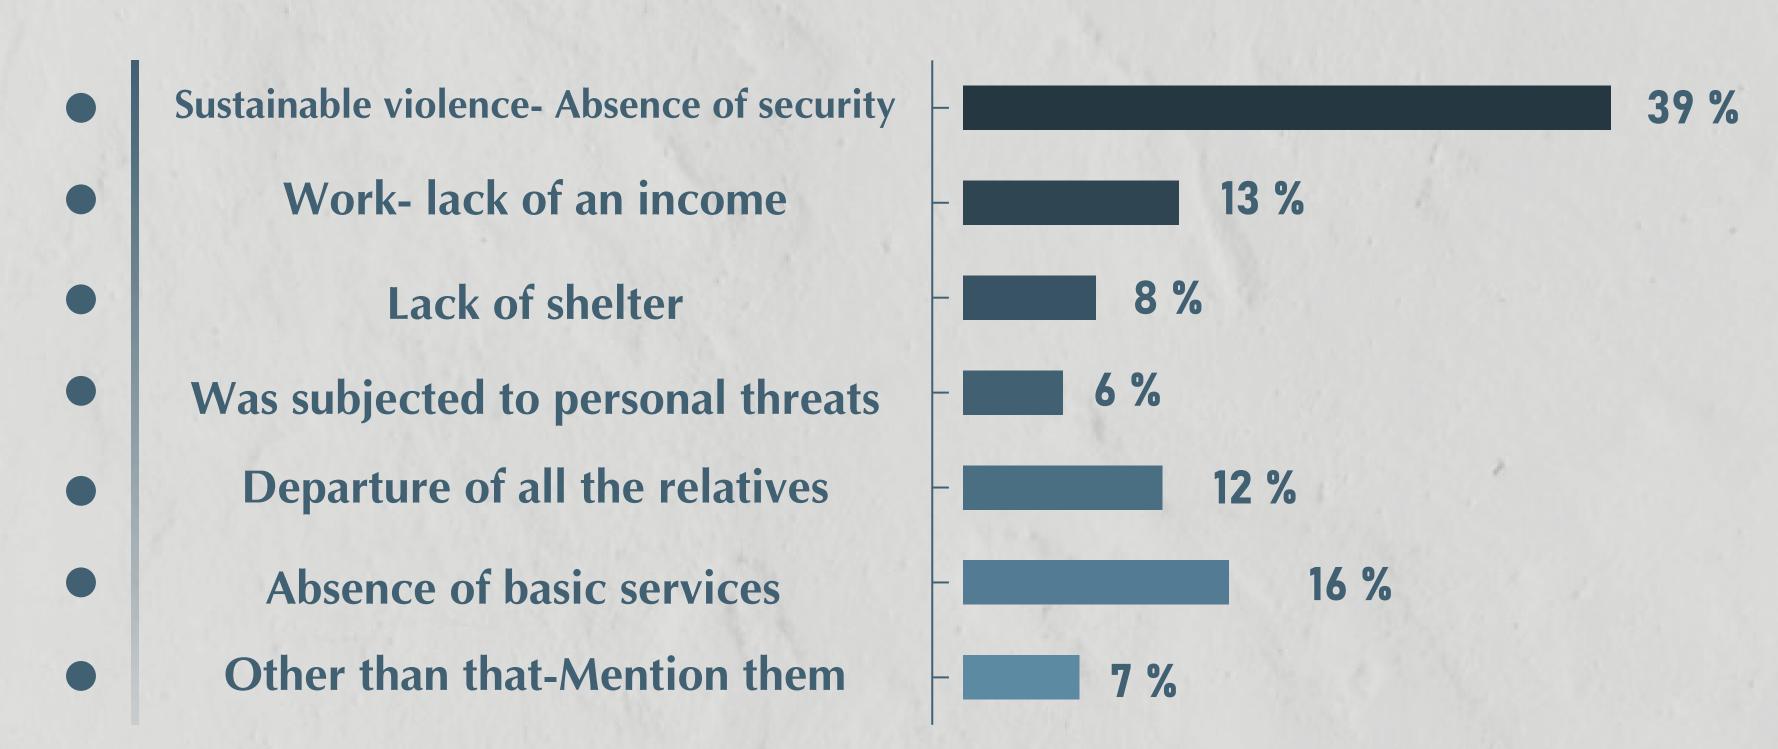

The sample and the methodology The total number Aleppo Al-Hasakah 10,189 persons Al-Raqqa Lattakia Idlib Map of the distribution Dier Al-Zour Hama Tartus 0 - 57Palmyra Homs 58 - 243 244-550 Damascus Daraa Al-Suwayda 1073 - 2520 Distribution of the sample Distribution of the sample according to gender according to regions 79.30% Damascus Damascus countryside 20.70% Aleppo Homs



When Survival Choices Vanish; Coercive Elements of the "Reconciliation Agreements" Why was staying not an option?



#### What prompted you to decide to leave?





## What would have happened to you in case you did not leave?







When Survival Choices Vanish; Coercive Elements of the "Reconciliation Agreements" Why was staying not an option?



Did you, yourself, decide to leave or were you ordered to do that?





Did displacement target a specific group of the residents?

No 75% Yes 25%



# Who ordered you to leave?





When Survival Choices Vanish; Coercive Elements of the "Reconciliation Agreements" The role played by displaced people in negotiations and "reconciliation" agreements



Did you participate in selecting the negotiators in your region before displacement?

# 1% Yes 99% No



How did you know of the provisions of the agreement?

- They were read publicly 29 % They were published on social media They were given to you personal