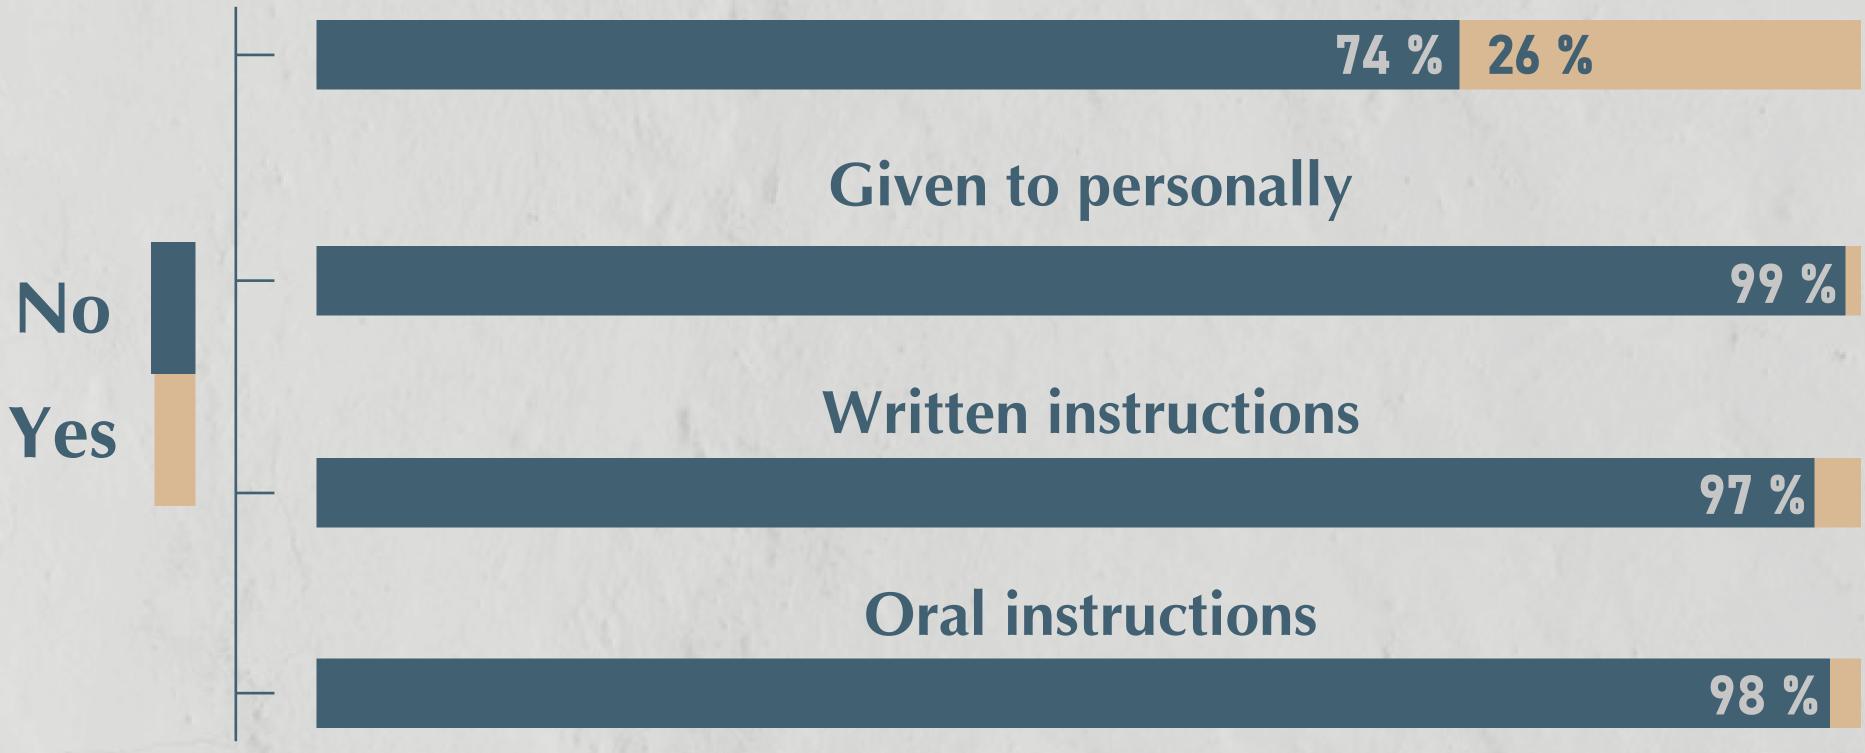

ople in negotiations and "reconciliation" agreements



Did you participate in selecting the negotiators in your region before displacement?

# 1% Yes 99% No



How did you know of the provisions of the agreement?

- They were read publicly 29 % They were published on social media They were given to you personally Other than that 13 %
- How many days were you given to leave?







When Survival Choices Vanish; Coercive Elements of the "Reconciliation Agreements" The role played by displaced people in negotiations and "reconciliation" agreements



Did you receive any instructions before your departure?

| • | Yes | 28 % |      |
|---|-----|------|------|
| • | No  |      | 72 % |



What is the nature of the instructions you received?

An alternative place to move to in the instructions







THE SECOND CHAPTER The New Home: Living Conditions, Social Adaptation, and Future Horizons
The Shelter and Basic Commodities and Services offered in The New Home



#### What type of housing do you live in?





#### How do you evaluate the housing where you live?





THE SECOND CHAPTER The New Home: Living Conditions, Social Adaptation, and Future Horizons
The Shelter and Basic Commodities and Services offered in The New Home



#### How do you evaluate the availability of legal services?





#### How do you evaluate the availability of medical and educational services?



| 4.4 %       | No answer