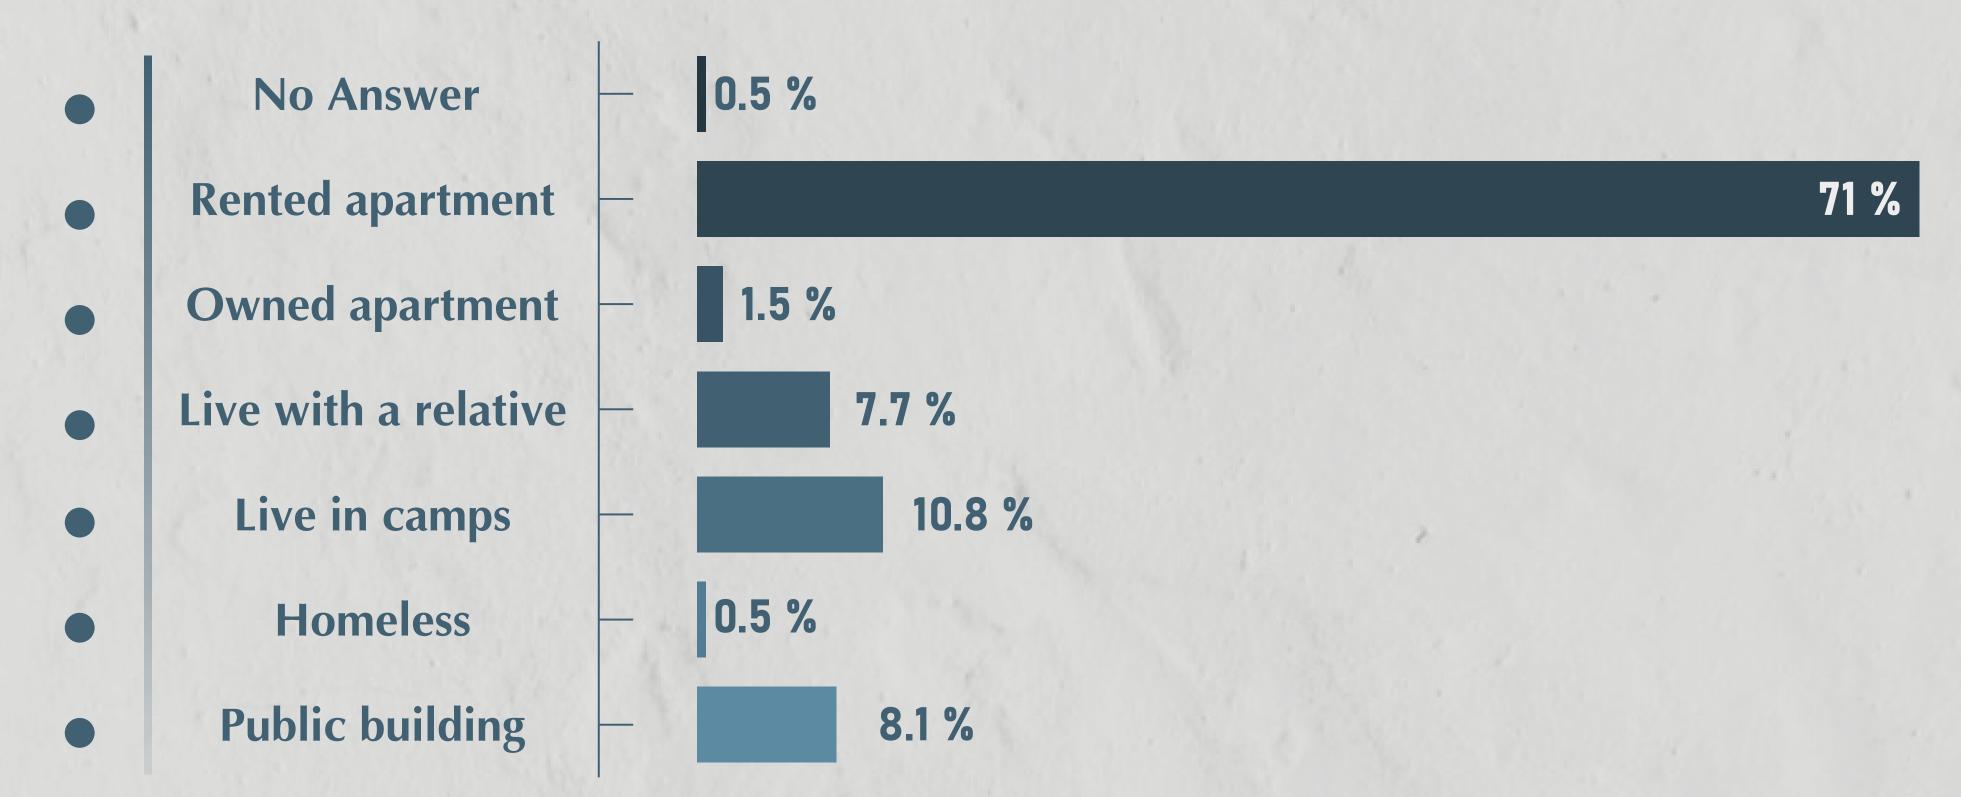

- They were read publicly 29 % They were published on social media They were given to you personally Other than that 13 %
- How many days were you given to leave?







When Survival Choices Vanish; Coercive Elements of the "Reconciliation Agreements" The role played by displaced people in negotiations and "reconciliation" agreements



Did you receive any instructions before your departure?

| • | Yes | 28 % |      |
|---|-----|------|------|
| • | No  |      | 72 % |



What is the nature of the instructions you received?

An alternative place to move to in the instructions







THE SECOND CHAPTER The New Home: Living Conditions, Social Adaptation, and Future Horizons
The Shelter and Basic Commodities and Services offered in The New Home



#### What type of housing do you live in?





#### How do you evaluate the housing where you live?





THE SECOND CHAPTER The New Home: Living Conditions, Social Adaptation, and Future Horizons
The Shelter and Basic Commodities and Services offered in The New Home



#### How do you evaluate the availability of legal services?





#### How do you evaluate the availability of medical and educational services?



| 4.4 %       | No answer