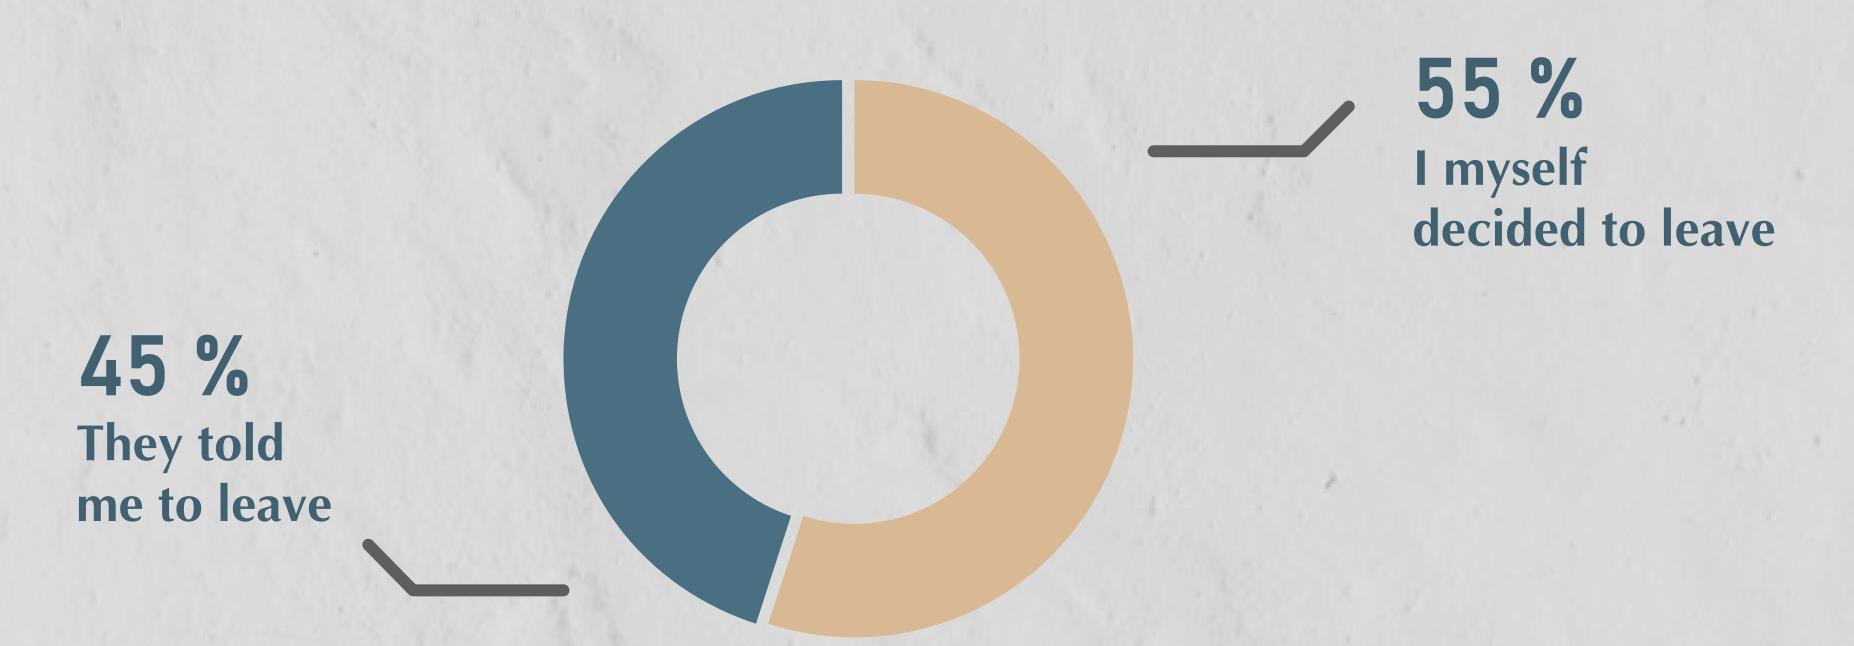

#### What prompted you to decide to leave?

## What would have happened to you in case you did not leave?

When Survival Choices Vanish; Coercive Elements of the "Reconciliation Agreements" Why was staying not an option?

Did you, yourself, decide to leave or were you ordered to do that?