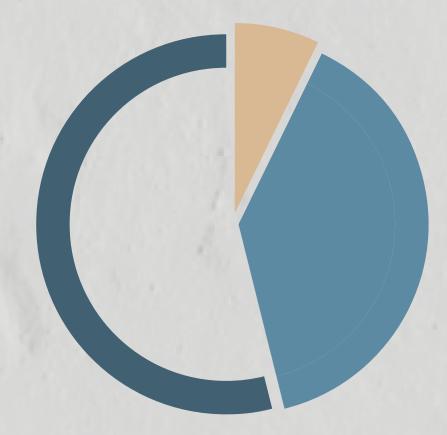

- Good or very good
- 39 % Neither good nor bad
- 7 % Bad or very bad

Do you feel that you are accepted in your new community?

Accepted or fully accepted 61 %

Relatively accepted 32 %

Have you experienced any discrimination towards you since your arrival?

How do you evaluate your present status in terms of vulnerability or being more subjected to abuse compared with your status before displacement?

Rarely or have never been subject to discrimination

Have become subject to abuse