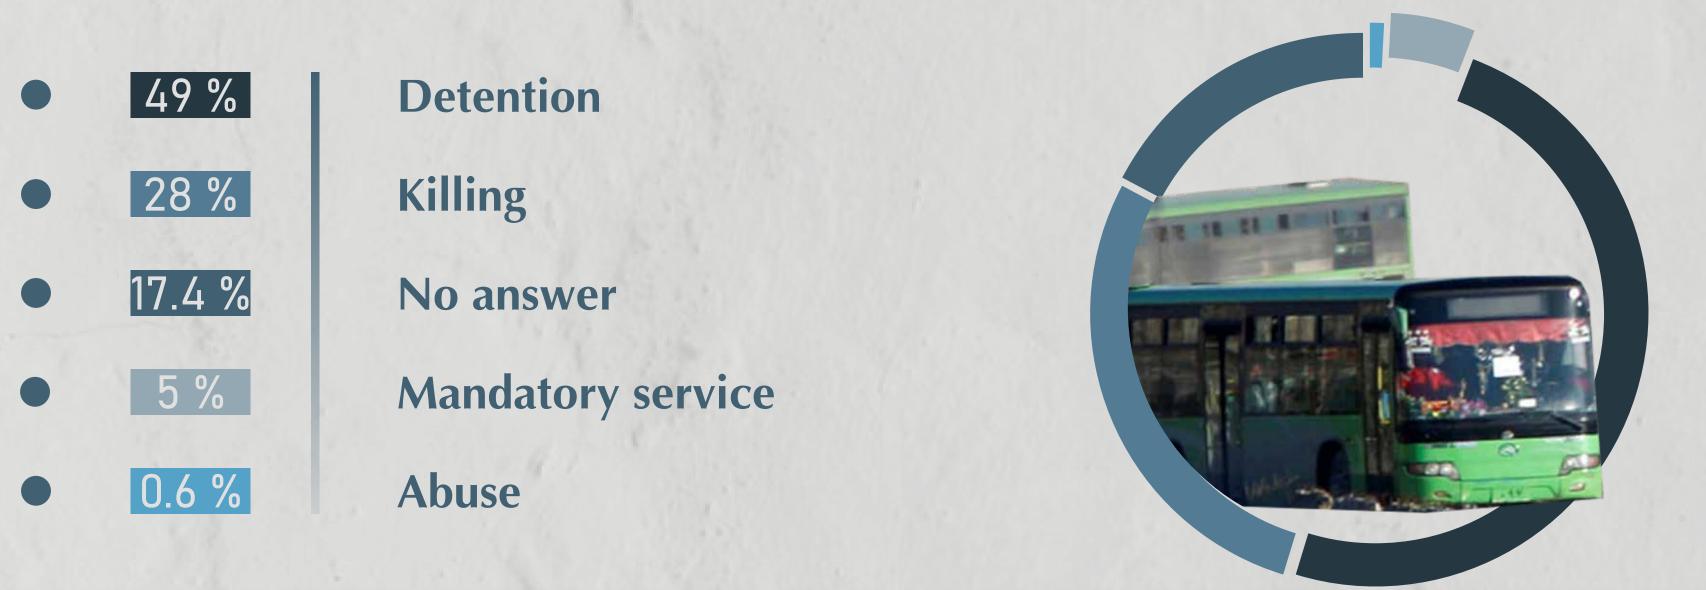

## What would have happened to you in case you did not leave?

When Survival Choices Vanish; Coercive Elements of the "Reconciliation Agreements" Why was staying not an option?

Did you, yourself, decide to leave or were you ordered to do that?