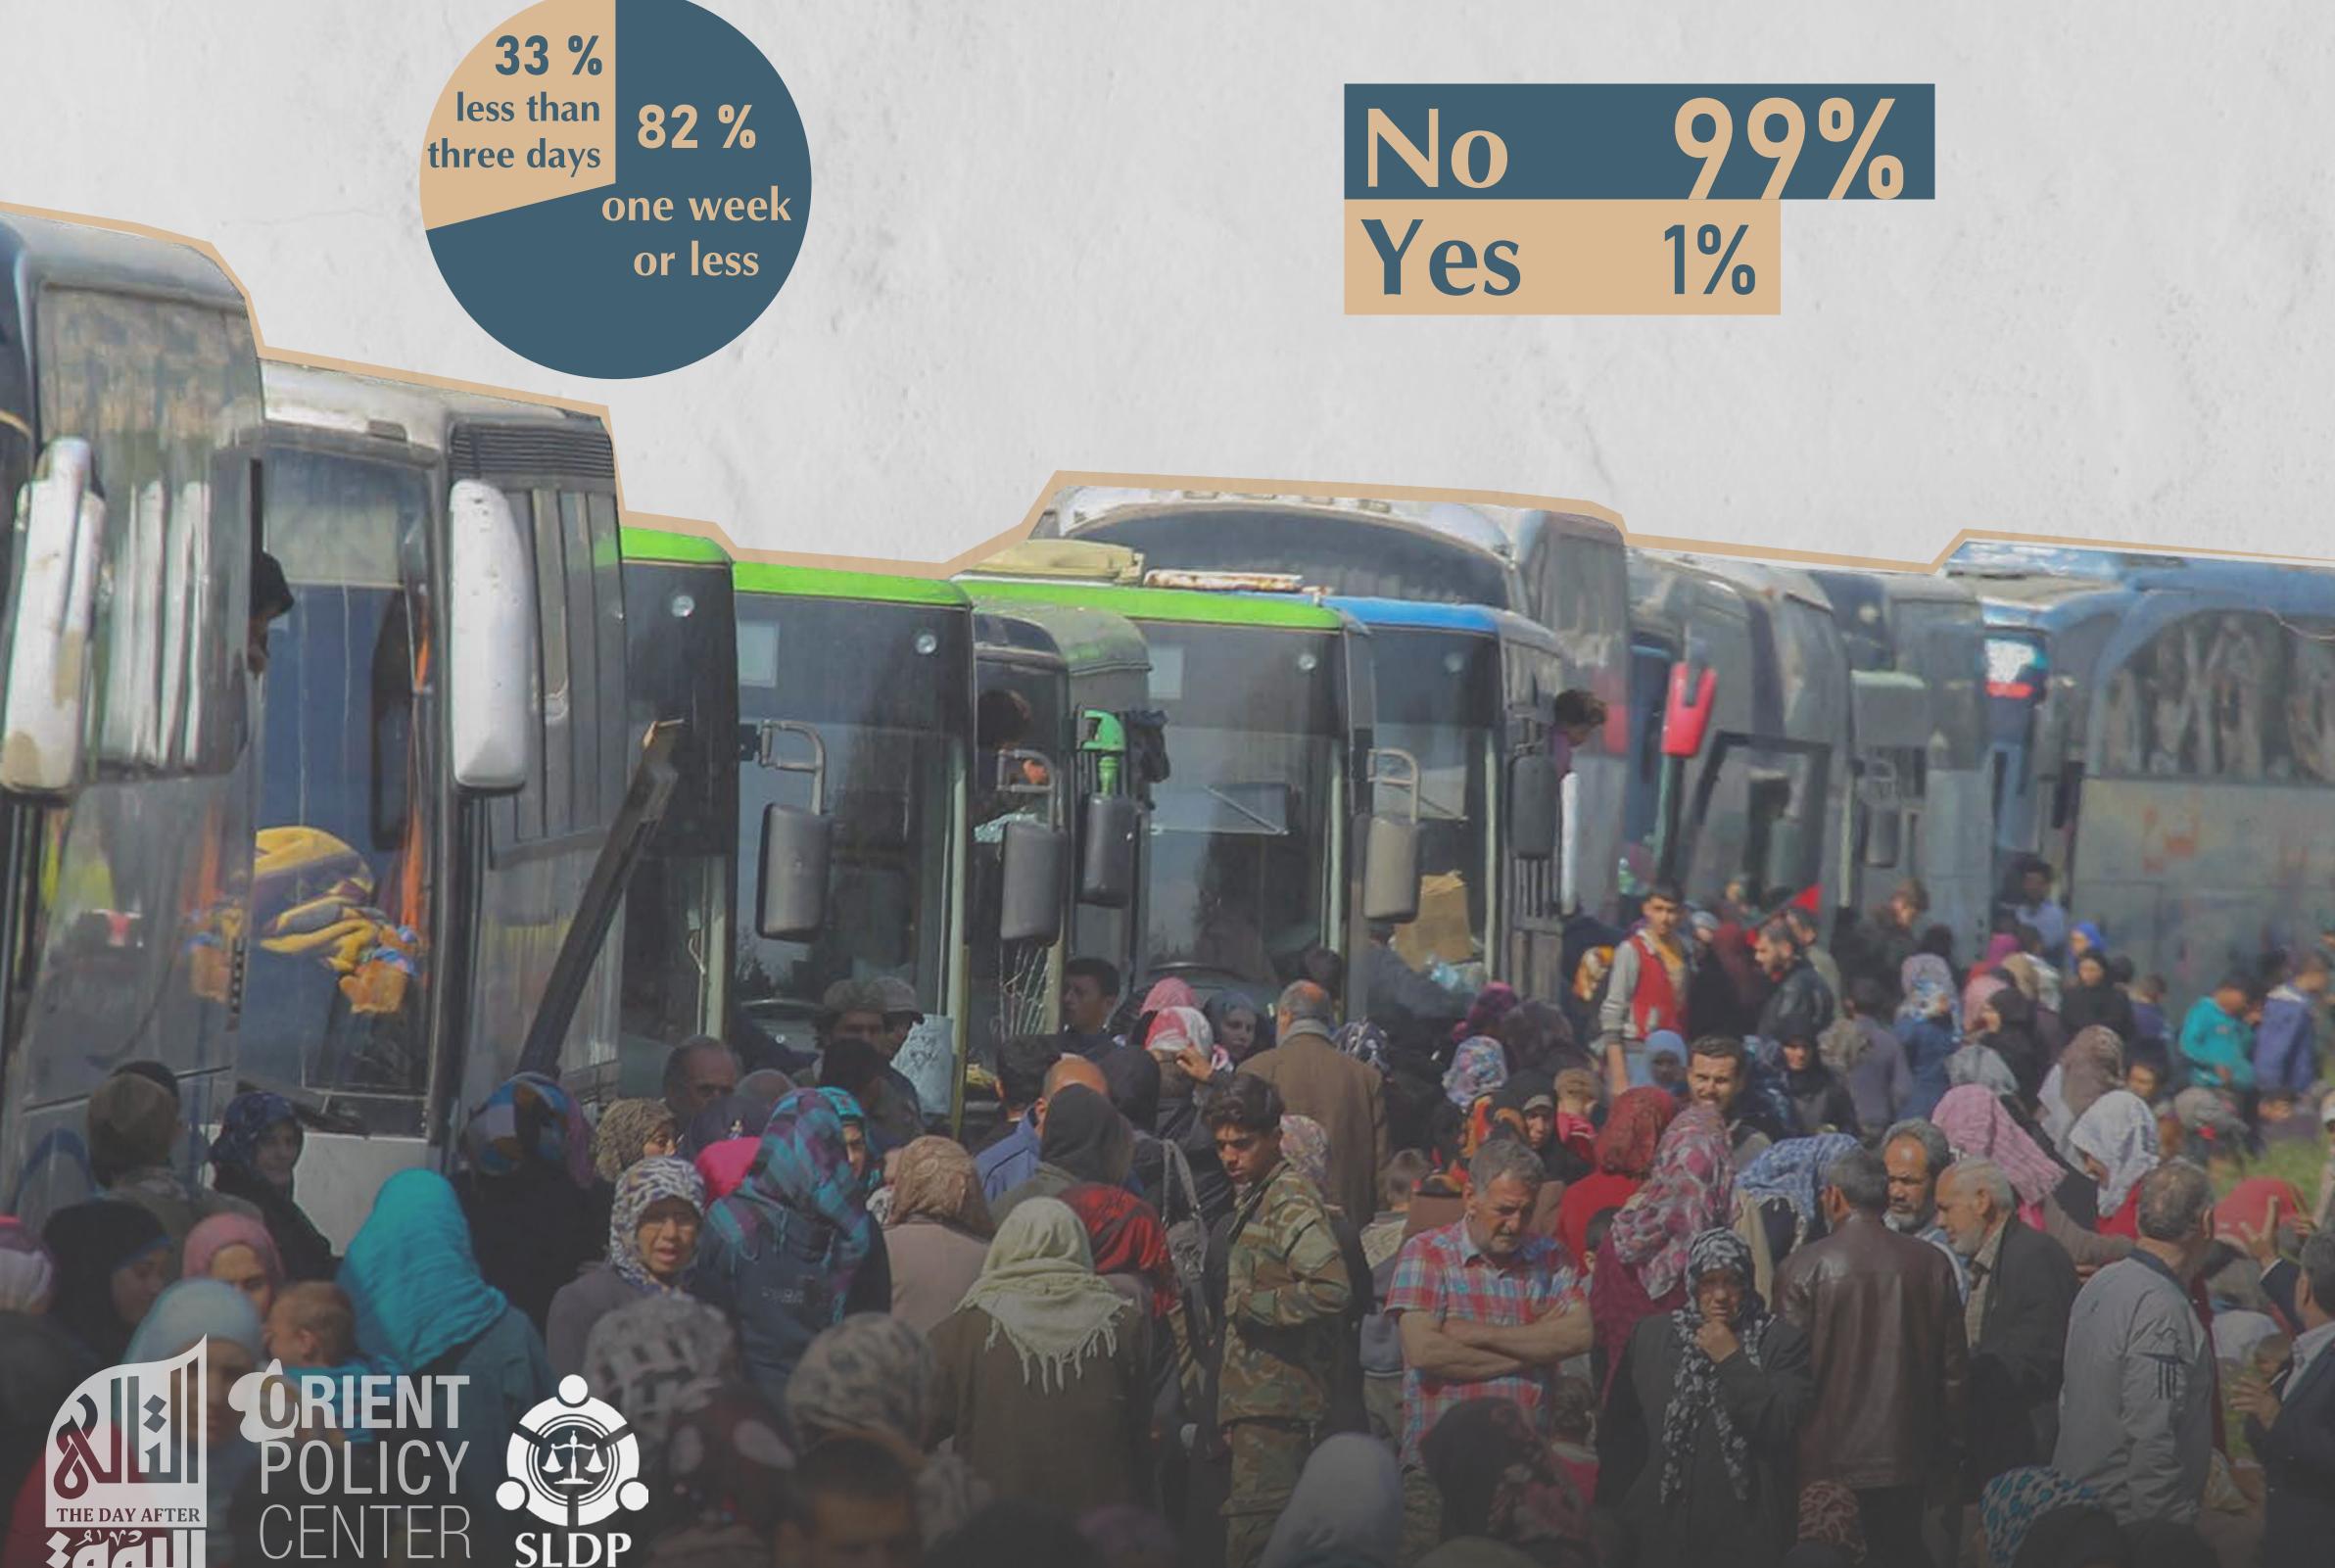

# 1% Yes 99% No

How did you know of the provisions of the agreement?

- They were read publicly 29 % They were published on social media They were given to you personally Other than that 13 %
- How many days were you given to leave?