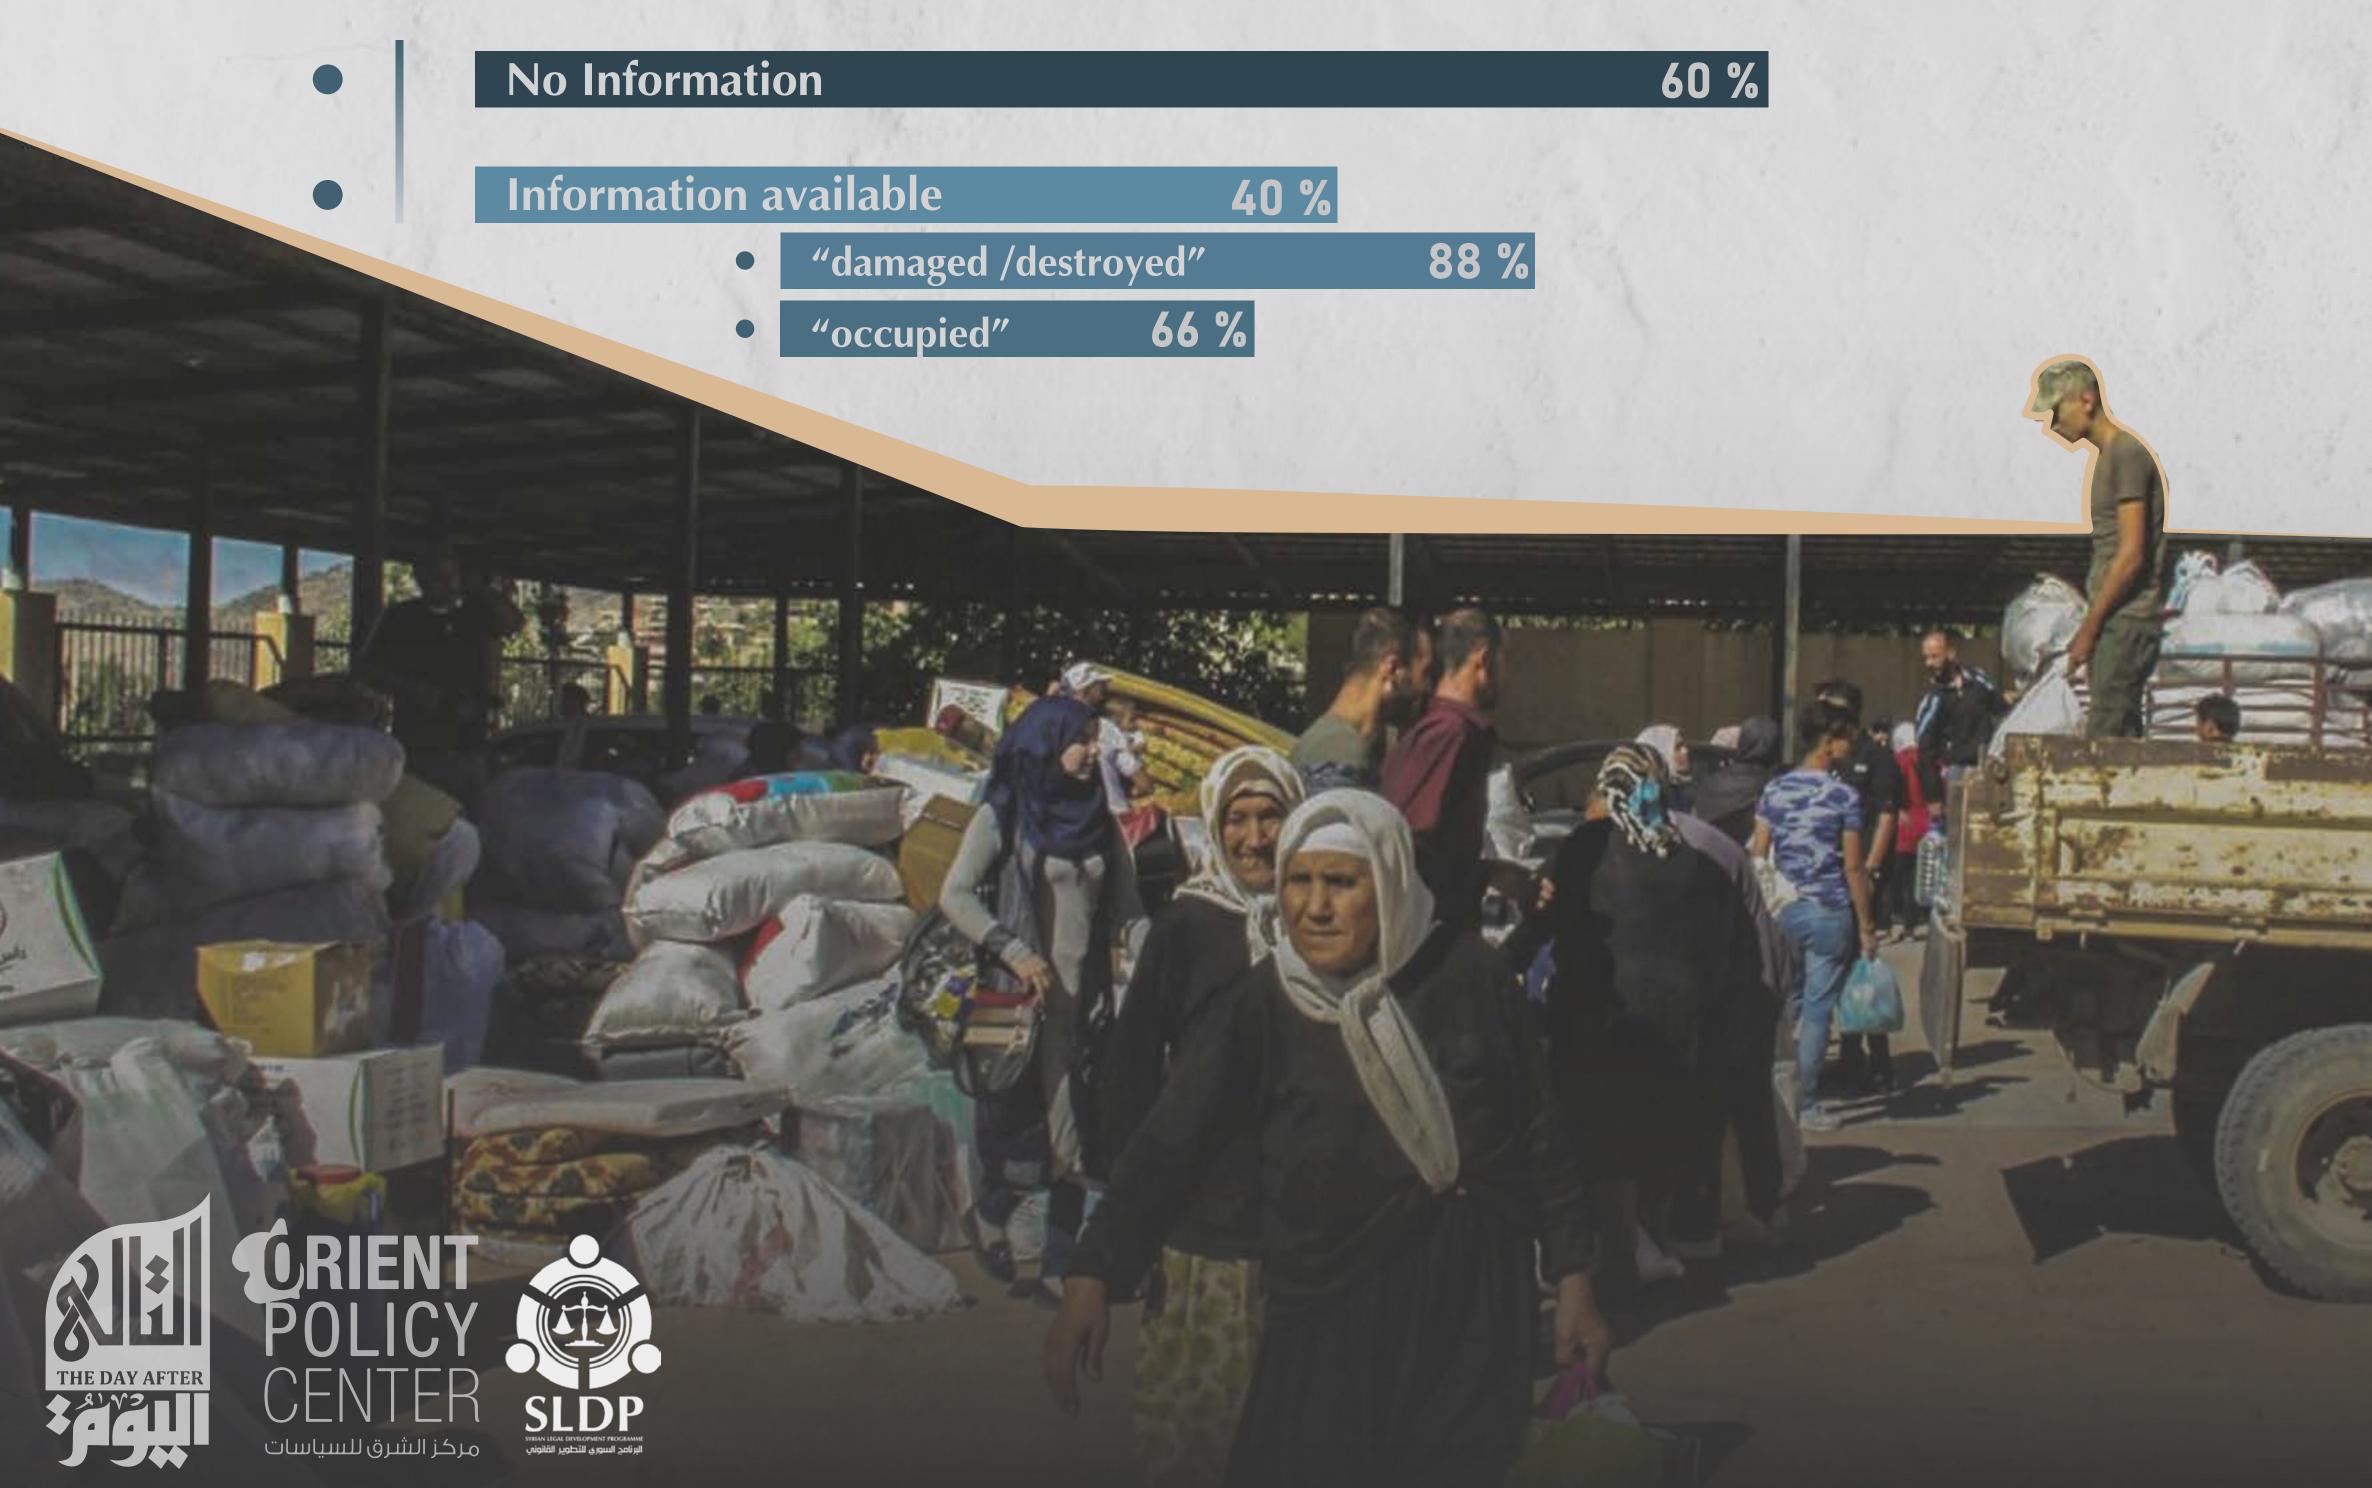

Symbolic compensations                        | 6.4 %  |
| Official apologies                            | 8.2 %  |
| I don't know. No answer                       | 34.3 % |
| Other                                         | 4.4 %  |
|                                               |        |

THE THIRD CHAPTER: Forced displacement and the Right to Housing and Land and Real Estate Ownership in Syria Real estates owned by the displaced in their habitual regions:



### Do you own real estate in your habitual region?

| Yes |      | 62 % |
|-----|------|------|
| No  | 38 % |      |



# Do you have a proof of your ownership?

- Have documents
- Do not have documents
- 78 % Destroyed by bombing
- 12 % Lost
- **Basically, no documents**





### What is the current status of your properties?